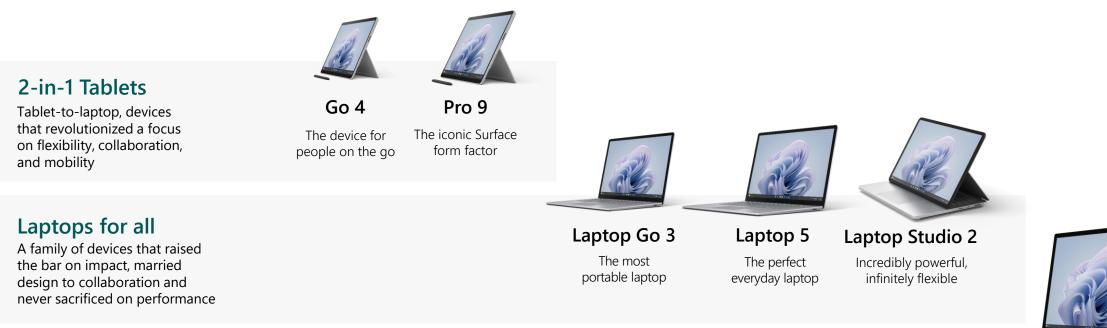

As an Authorized Service Provider (ASP), we also provide our own in-house Surface warranties as an alternative option for customers who missed the 45-day period to purchase Microsoft-branded Surface warranties.

#### What's the difference?

Customers can purchase our in-house warranties within 90-days from device ship date. Currently, we only offer the equivalent of Microsoft's Extended Hardware Service Plan (2, 3 or 4 years) which covers manufacturing defects.

Pricing will also be different. Since you can purchase our in-house warranties within a longer period from device ship date, cost is higher.

#### Interested?

Contact your TD SYNNEX sales rep/team now. Our in-house warranty SKUs are also available in the monthly Surface Cheat Sheet.



### Surface for Business – 2023 Portfolio





#### Powerful and flexible Desktop

All the power of a static desktop in sleek, modern form factors for where experience matters



Studio 2+ The most powerful Surface desktop

# Got questions? Email us at

MicrosoftSurfaceCA@tdsynnex.com